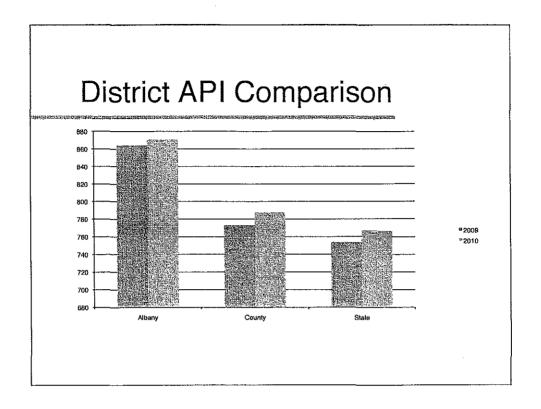

ices

\$704.00 for one assessment

Not to Exceed Cost: \$4,224.00

X Standard Contract.

Contract Deviates from Standard Contract. Description below.

# **FINANCIAL INFORMATION:**

Funding Source: Special Education

**RECOMMENDATION:** Approve Master Contract at a cost not to exceed \$4,224.00.

# Albany Unified School District

Data Analysis
Report
September 21, 2010

# This Report Examines:

- Academic Performance Index (API)
- Adequate Yearly Progress (AYP)

# Academic Performance Index

- California State measure
- Mostly based on CST scores
- Single composite score of performance

# District API -2010

|                 | 2010   | 2009 | 2009-10 |
|-----------------|--------|------|---------|
|                 | Growth | Base | Change  |
| District<br>API | 871    | 864  | +7      |





# Site API - 2010

School Site

| Site       | 2010   | 2009 | 2009-10 |
|------------|--------|------|---------|
|            | Growth | Base | Change  |
| Cornell    | 890    | 901  | -11     |
| Marin      | 943    | 925  | +18     |
| Ocean View | 913    | 917  | -4      |
| AMS        | 889    | 881  | +8      |
| AHS        | 820    | 806  | i i+14  |
| MacGregor  | N/A    | N/A  | N/A     |

# District API - 2010

Significant Subgroup Growth

|                                     | 2010 Growth | 2009 Base | 2009-10 Change |
|-------------------------------------|-------------|-----------|----------------|
| African American                    | 726         | 711       | ;;+15, v.,     |
| Asian                               | 906         | 904       | +2=            |
| Hispanic