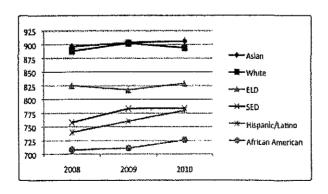

|
| Socio-economically<br>Disadvantaged | 784         | 783       | is FI          |
| English Learners                    | 829         | 817       | (+12)          |

# Site API - 2010

State Growth Targets for Significant Subgroups

| Site       | School-wide | All Significant<br>Subgroups |
|------------|-------------|------------------------------|
| Cornell    | Yes killing | Yes                          |
| Marin      | Yes         | Yes                          |
| Ocean View | Yes         | Yes                          |
| AMS        | y - Yes     | No*                          |
| AHS        | Yes         | Yes                          |
| MacGregor  | N/A         | N/A                          |

<sup>\*</sup>Students with Disabilities

# District API Subgroup Trends



# AYP Adequate Yearly Progress

- Sets required targets according to NCLB
- Significant Subgroups must meet targets
- High School Proficiency based mainly on CAHSEE
- Includes participation rate and graduation rate

# District AYP- 2010

| AYP<br>Criteria       | English<br>Language Arts/<br>ELA | Mathematics/<br>Math |
|-----------------------|----------------------------------|----------------------|
| Participation<br>Rate | Yes                              | Yes                  |
| API Index             | Yes                              | Yes                  |
| Graduation<br>Rate    | Pending                          | Pending              |

# District AYP 2010

Subgroups Met All Federal NCLB Targets except Students with Disabilities (target: 56%, actual: 46.5%)

| District Subg