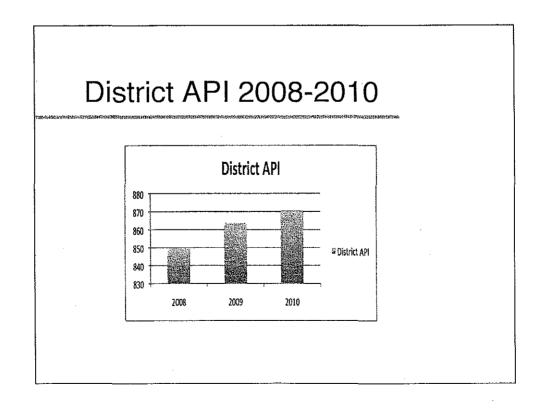

es

\$704.00 for one assessment

Not to Exceed Cost: \$4,224.00

X Standard Contract.

Contract Deviates from Standard Contract. Description below.

# **FINANCIAL INFORMATION:**

Funding Source: Special Education

**RECOMMENDATION:** Approve Master Contract at a cost not to exceed \$4,224.00.

# Albany Unified School District

Data Analysis
Report
September 21, 2010

# This Report Examines:

- Academic Performance Index (API)
- Adequate Yearly Progress (AYP)

# Academic Performance Index

- California State measure
- Mostly based on CST scores
- Single composite score of performance

# District API -2010

|                 | 2010   | 2009 | 2009-10 |
|-----------------|--------|------|---------|
|                 | Growth | Base | Change  |
| District<br>API | 871    | 864  | +7      |





# Site API - 2010

School Site

| Site       | 2010   | 2009 | 2009-10 |
|------------|--------|------|---------|
|            | Growth | Base | Change  |
| Cornell    | 890    | 901  | -11     |
| Marin      | 943    | 925  | +18     |
| Ocean View | 913    | 917  | -4      |
| AMS        | 889    | 881  | +8      |
| AHS        | 820    | 806  | i i+14  |
| MacGregor  | N/A    | N/A  | N/A     |

# District API - 2010

Significant Subgroup Growth

|                                     | 2010 Growth | 2009 Base | 2009-10 Change |
|-------------------------------------|-------------|-----------|----------------|
| African American                    | 726         | 711       | ;;+15, v.,     |
| Asian                               | 906         | 904       | +2=            |
| Hispanic o